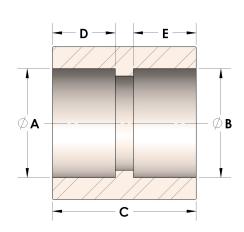

## DIMENSIONS

| A | 0.555 |
|---|-------|
| В | 0.42  |
| C | 1.19  |
| D | 0.380 |
| E | 0.38  |