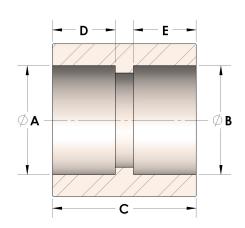

## DIMENSIONS

| A | 0.555 |
|---|-------|
| В | 0.56  |
| C | 1.06  |
| D | 0.380 |
| E | 0.38  |