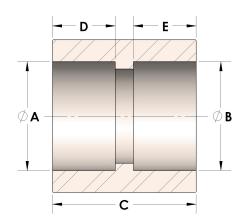

## DIMENSIONS

| A | 0.555 |
|---|-------|
| В | 0.56  |
| C | 1.06  |
| D | 0.380 |
| E | 0.38  |