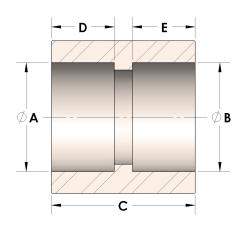

## DIMENSIONS

| Α | 0.690 |
|---|-------|
| В | 0.56  |
| c | 1.25  |
| D | 0.440 |
| E | 0.38  |