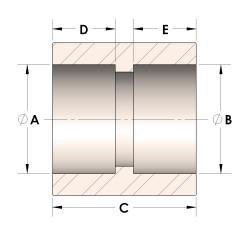

## DIMENSIONS

| A | 0.690 |
|---|-------|
| В | 0.69  |
| c | 1.06  |
| D | 0.380 |
| E | 0.38  |