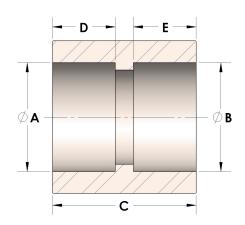

## DIMENSIONS

| A | 0.855 |
|---|-------|
| В | 0.69  |
| c | 1.38  |
| D | 0.500 |
| E | 0.44  |