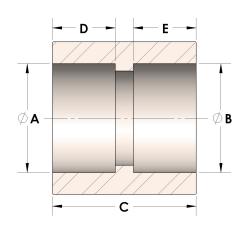

# DIMENSIONS

| Α | 0.855 |
|---|-------|
| В | 0.86  |
| c | 1.13  |
| D | 0.380 |
| E | 0.38  |