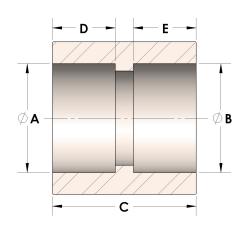

## DIMENSIONS

| A | 1.330 |
|---|-------|
| В | 1.33  |
| C | 1.50  |
| D | 0.500 |
| E | 0.50  |