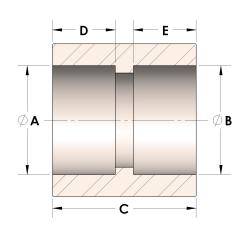

## DIMENSIONS

| A | 1.675 |
|---|-------|
| В | 1.68  |
| C | 1.50  |
| D | 0.500 |
| E | 0.50  |