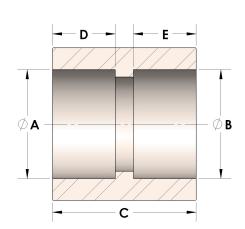

## DIMENSIONS

| Α | 1.675 |
|---|-------|
| В | 1.68  |
| c | 1.50  |
| D | 0.500 |
| E | 0.50  |