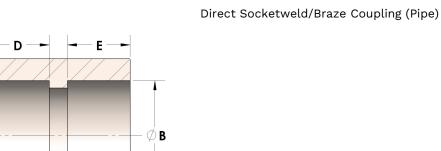

# DIMENSIONS

| Α | 1.915 |
|---|-------|
| В | 1.92  |
| C | 1.50  |
| D | 0.500 |
| E | 0.50  |

С