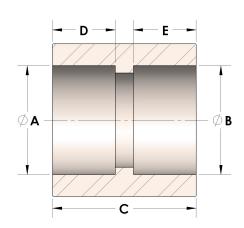

## DIMENSIONS

| Α | 2.406 |
|---|-------|
| В | 2.41  |
| c | 2.00  |
| D | 0.630 |
| E | 0.63  |