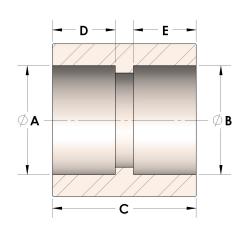

## DIMENSIONS

| A | 2.406 |
|---|-------|
| В | 2.41  |
| c | 2.00  |
| D | 0.630 |
| E | 0.63  |