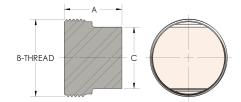

## DIMENSIONS

| Α        | 0.880          |
|----------|----------------|
| B-THREAD | 1.000" - 14UNS |
| c        | 0.75           |