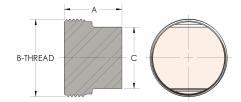

## DIMENSIONS

| Α        | 1.250          |
|----------|----------------|
| B-THREAD | 1.375" - 12UNF |
| c        | 1.13           |