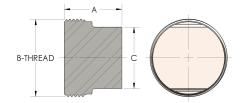

## DIMENSIONS

| Α        | 1.310         |
|----------|---------------|
| B-THREAD | 1.750" - 12UN |
| c        | 1.38          |