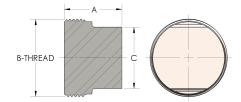

## DIMENSIONS

| Α        | 1.310         |
|----------|---------------|
| B-THREAD | 2.000" - 12UN |
| c        | 1.63          |