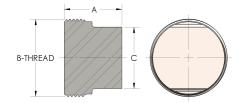

## DIMENSIONS

| Α        | 1.560          |
|----------|----------------|
| B-THREAD | 2.313" - 12UNS |
| C        | 1.94           |