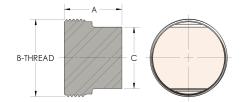

## DIMENSIONS

| Α        | 1.690         |
|----------|---------------|
| B-THREAD | 2.750" - 12UN |
| c        | 2.38          |