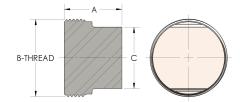

## DIMENSIONS

| Α        | 1.690         |
|----------|---------------|
| B-THREAD | 2.750" - 12UN |
| c        | 2.38          |