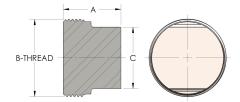

## DIMENSIONS

| Α        | 2.130         |
|----------|---------------|
| B-THREAD | 3.750" - 12UN |
| c        | 3.19          |