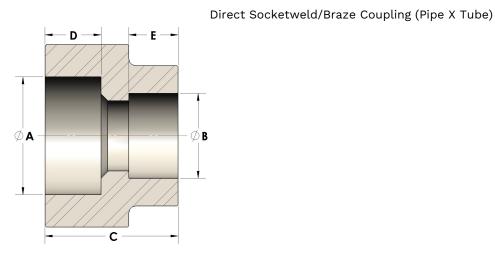

## DIMENSIONS

| Α | 0.545 |
|---|-------|
| В | 0.38  |
| c | 0.88  |
| D | 0.380 |