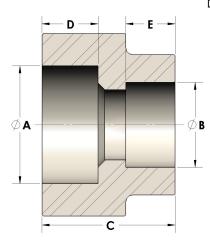

## DIMENSIONS

| Α | 0.680 |
|---|-------|
| В | 0.38  |
| C | 0.94  |
| D | 0.380 |