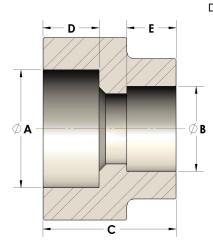

#### 107-2-06-S

Direct Socketweld/Braze Coupling (Pipe X Tube)

# DIMENSIONS

| Α | 0.680 |
|---|-------|
| В | 0.38  |
| C | 0.94  |
| D | 0.380 |