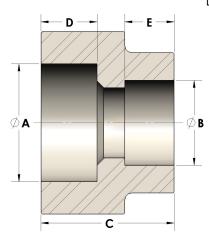

## DIMENSIONS

| A | 0.680 |
|---|-------|
| В | 0.50  |
| C | 0.94  |
| D | 0.380 |