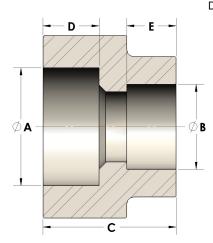

## DIMENSIONS

| A | 0.680 |
|---|-------|
| В | 0.50  |
| с | 0.94  |
| D | 0.380 |