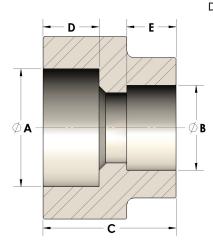

## DIMENSIONS

| Α | 0.845 |
|---|-------|
| В | 0.25  |
| c | 1.00  |
| D | 0.440 |