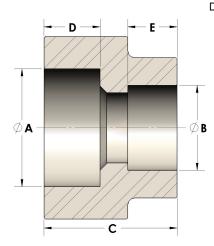

# DIMENSIONS

| Α | 0.845 |
|---|-------|
| В | 0.38  |
| c | 1.00  |
| D | 0.440 |