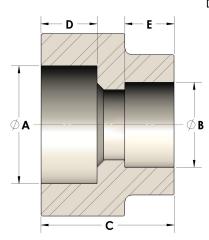

## 107-3-10-SS316L

Direct Socketweld/Braze Coupling (Pipe X Tube)

## DIMENSIONS

| A | 0.845 |
|---|-------|
| В | 0.63  |
| c | 1.00  |
| D | 0.440 |