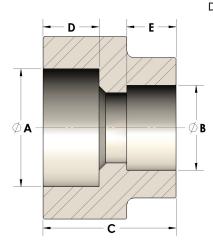

## 107-3-12-S

Direct Socketweld/Braze Coupling (Pipe X Tube)

## DIMENSIONS

| Α | 0.845 |
|---|-------|
| В | 0.75  |
| C | 1.00  |
| D | 0.440 |