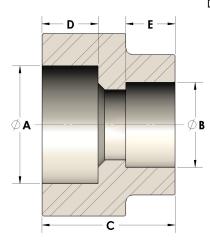

## DIMENSIONS

| Α | 0.845 |
|---|-------|
| В | 0.75  |
| c | 1.00  |
| D | 0.440 |