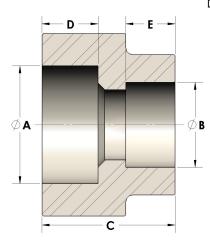

## DIMENSIONS

| Α | 1.055 |
|---|-------|
| В | 0.38  |
| c | 1.19  |
| D | 0.500 |