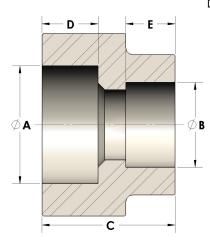

## DIMENSIONS

| Α | 1.055 |
|---|-------|
| В | 0.38  |
| C | 1.19  |
| D | 0.500 |