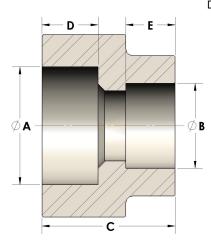

## DIMENSIONS

| A | 1.320 |
|---|-------|
| В | 0.50  |
| c | 1.31  |
| D | 0.560 |