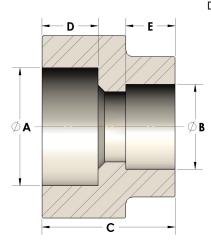

## DIMENSIONS

| A | 1.320 |
|---|-------|
| В | 0.63  |
| c | 1.31  |
| D | 0.560 |