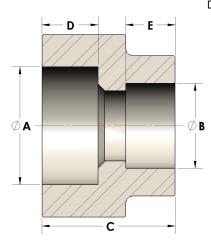

## **Product Category**

**Part Description** 

107-5-12-CUNI

Direct Socketweld/Braze Coupling (Pipe X Tube)

## DIMENSIONS

| A | 1.320 |
|---|-------|
| В | 0.75  |
| С | 1.31  |
| D | 0.560 |