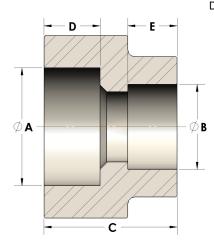

### 107-5-12-S

Direct Socketweld/Braze Coupling (Pipe X Tube)

# DIMENSIONS

| A | 1.320 |
|---|-------|
| В | 0.75  |
| С | 1.31  |
| D | 0.560 |