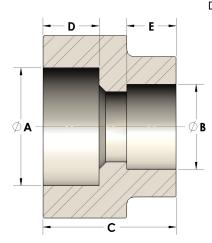

#### 107-5-20-CUNI

Direct Socketweld/Braze Coupling (Pipe X Tube)

# DIMENSIONS

| A | 1.320 |
|---|-------|
| В | 1.25  |
| С | 1.31  |
| D | 0.560 |