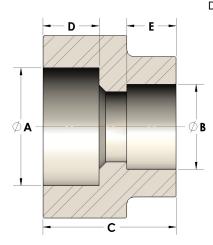

## 107-6-16-SS316L

Direct Socketweld/Braze Coupling (Pipe X Tube)

## DIMENSIONS

| Α | 1.665 |
|---|-------|
| В | 1.00  |
| C | 1.44  |
| D | 0.630 |