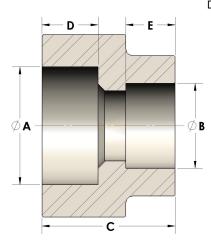

### 107-6-20-CUNI

Direct Socketweld/Braze Coupling (Pipe X Tube)

# DIMENSIONS

| A | 1.665 |
|---|-------|
| В | 1.25  |
| c | 1.44  |
| D | 0.630 |