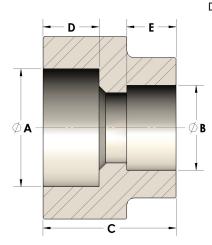

## DIMENSIONS

| A | 1.665 |
|---|-------|
| В | 1.25  |
| с | 1.44  |
| D | 0.630 |