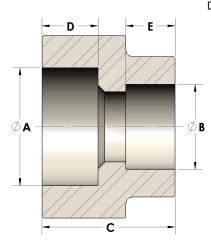

## 107-7-16-CUNI

Direct Socketweld/Braze Coupling (Pipe X Tube)

## DIMENSIONS

| Α | 1.905 |
|---|-------|
| В | 1.00  |
| c | 1.75  |
| D | 0.750 |