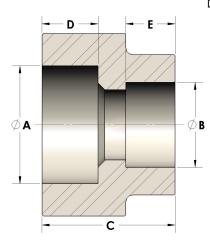

## DIMENSIONS

| Α | 1.905 |
|---|-------|
| В | 1.00  |
| C | 1.75  |
| D | 0.750 |