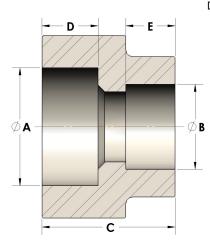

## DIMENSIONS

| Α | 1.905 |
|---|-------|
| В | 1.25  |
| c | 1.63  |
| D | 0.750 |