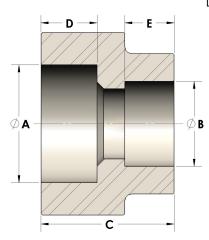

## DIMENSIONS

| Α | 1.905 |
|---|-------|
| В | 1.25  |
| c | 1.63  |
| D | 0.750 |