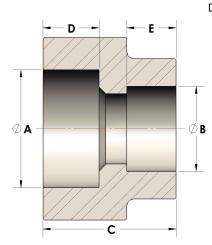

## DIMENSIONS

| Α | 2.380 |
|---|-------|
| В | 1.50  |
| C | 2.13  |
| D | 0.880 |