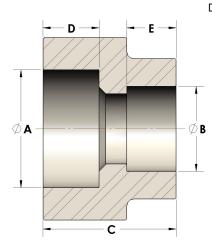

## DIMENSIONS

| Α | 2.380 |
|---|-------|
| В | 2.00  |
| c | 2.13  |
| D | 0.880 |