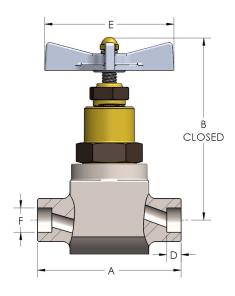

## **DIMENSIONS**

| Port Dia.     | 0.5   |
|---------------|-------|
| A             | 5.000 |
| В             | 6.13  |
| D             | 0.500 |
| E             | 4.50  |
| F (Pipe Size) | 0.855 |
| F (Tube Size) | 0.752 |
| Lift          | 0.53  |