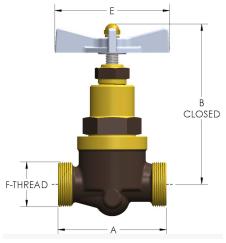

## **DIMENSIONS**

| Port Dia. | 0.44         |
|-----------|--------------|
| A         | 4.000        |
| В         | 4.88         |
| CRN       | 0C17716.2    |
| E         | 3.50         |
| F-THREAD  | 1.375"-12UNF |
| Lift      | 0.44         |