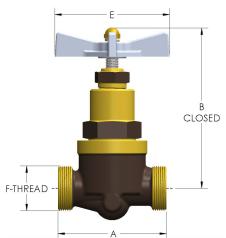

## **DIMENSIONS**

| Port Dia. | 1.56        |
|-----------|-------------|
| A         | 9.500       |
| В         | 10.38       |
| CRN       | 0C17716.2   |
| E         | 14.00       |
| F-THREAD  | 3.750"-12UN |
| Lift      | 0.84        |